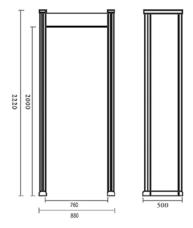

# Metal detector dimensions:

- Total gross weight: 70 kg
- External dimensions: 2220 mm (h) x 880 mm (w) x 500 mm (d)
- Internal dimensions: 2000 mm (s) x 760 mm (w) x 500 mm (d)
- Working temperature: -20 °C to + 55 °C