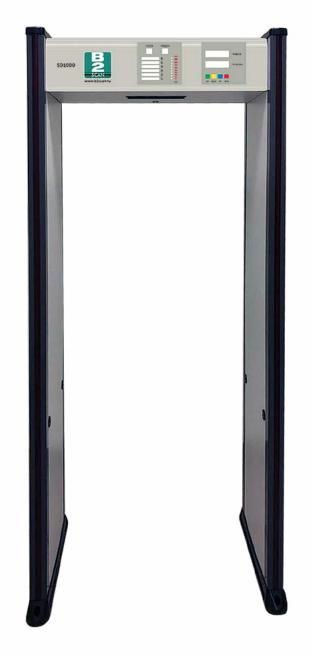

### Arched Metal Detector

## B2scan SD1000

#### Application area:

designed for accurate detection of metal objects on the body and clothing of the person being inspected

#### **Technological features**

- LED indication of detected items on the display of the control unit and side panels
- Adjustable number of detection zones 6, 12 or 18 zones
- Sound and light alarm: adjustment of the length, volume and tone of the alarm
- Advanced broadband detection technology provides the required selectivity, allows you to work in the detection modes of mixed, ferrous or non-ferrous metals
- Automatic interference compensation
- Protection against false alarms
- Two-level protection against unauthorized access: The SOFTWARE is password protected, the control unit is locked with a key
- Safe for pregnant women and cardiac pacemakers
- Multi-level independent sensitivity adjustment. Ability to detect the paper clip at the maximum sensitivity level
- 72 pre-installed selective detection programs, the ability to create your own programs
- Passage width: 760 mm, optional up to 1000 mm
- The minimum distance between detectors: 0.3 meters without the sync cable
- Ability to connect power and Ethernet cables, left, right and top of the metal detector
- Stop/go Indicators on the front panel of the metal detector
- «Dry contacts» for connecting third-party equipment (turnstile, gateway, camera, etc.)
- 4 modes of operation of intelligent counters of passenger traffic and alarms
- «Anti-throw» mode
- Built-in uninterruptible power supply for 20 hours of battery life: optional
- SD card event logger: optional
- Computer control module: ability to connect to a computer via USB, Ethernet, Bluetooth
- Mobile application to control the metal detector from a smartphone or tablet
- Data transmission over a local network using TCP/IP protocols