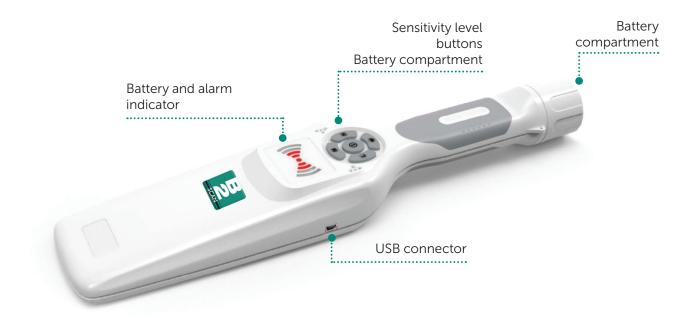

## B2scan MS1000

**B2scan MS1000** – It is an advanced hand-held metal detector designed to ensure safety in public places.

The main scope of application – searching and detection of prohibited metal objects, ferrous and non-ferrous metals.

Strong noise immunity, high sensitivity. It is possible to connect headphones.

Automatic sleep mode and shutdown. Pressing any key or close location of the metal automatically returns to the working state.

A dynamic beep changes the pitch depending on the mass of the object.

## **Technical parameters**

- Overall dimensions: 360 (l)  $\times$  82,5 (w)  $\times$  42,5 (h) mm
- Weight: 270 g
- Operating frequency: 13-16 kHz
- Operating voltage: 5-15 V
- Operating current: 6 mA
- Power: two AA batteries