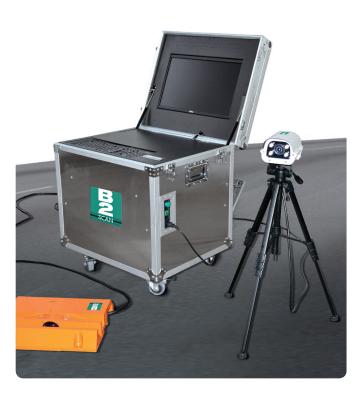

Vehicle bottom scanner

Operator workplace

Rubber Brake Retainers

Camera for license plate recognition