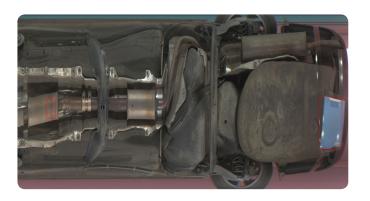

#### Mobile under vehical inspection system B2scan

**DD-M** designed to inspect the bottom of a wide range of vehicles. It allows to quickly and accurately identify hidden and prohibited import and export items that can be hidden under the car. The under vehicle inspection system significantly reduces the time for conducting inspection procedures, saves human resources, and due to its mobility it can be used in different conditions.

### **Special features**

- Portable design for easy transportation
- Assembly and installation of the mobile system in the shortest possible time
- Innovative linear scanning camera for all vehicle types up to 27,000 frames per second
- Intelligent recognition system for vehicle registration numbers
- Identification of suspicious areas under the bottom of the vehicle

Vehicle bottom scanner

Operator workplace

Rubber Brake Retainers

Camera for license plate recognition