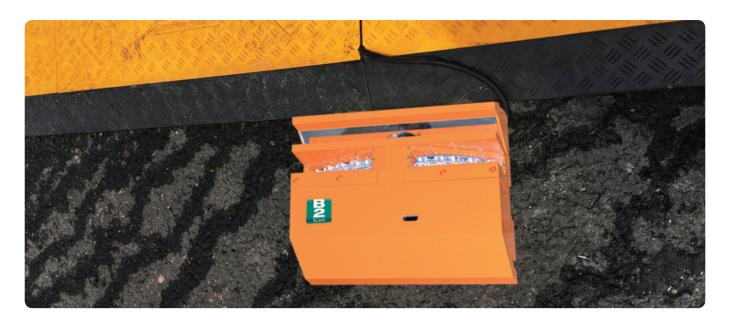

Vehicle bottom scanner

Operator workplace

Rubber Brake Retainers

Camera for license plate recognition