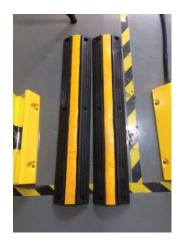

Vehicle bottom scanner

Operator workplace

Rubber Brake Retainers

Camera for license plate recognition