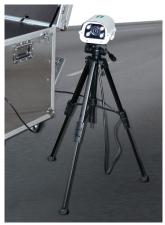

Vehicle bottom scanner

Operator workplace

Rubber Brake Retainers

Camera for license plate recognition