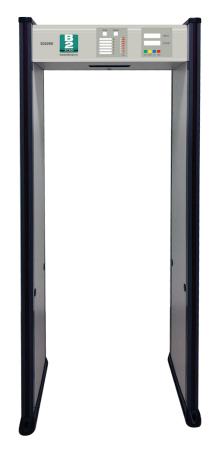

## B2scan SD1000

Application area: designed for accurate detection of metal objects on the body and clothing of the person being inspected.

## **Characteristics**

- CLED indication of detected items on the display of the control unit and side panels.
- Adjustable number of detection zones 6, 12 or 18 zones.
- Sound and light alarm: adjustment of the length, volume and tone of the alarm.
- Advanced broadband detection technology provides the required selectivity, allows you to work in the detection modes of mixed, ferrous or non-ferrous metals.
- Automatic interference compensation.
- Protection against false alarms.
- Two-level protection against unauthorized access: The SOFTWARE is password protected, the control unit is locked with a key.
- Safe for pregnant women and cardiac pacemakers.
- Multi-level independent sensitivity adjustment. Ability to determine the clip at the maximum level of sensitivity.
- 72 pre-installed selective detection programs, the ability to create your own programs.
- Passage width: 760 mm, optional up to 1000 mm.
- The minimum distance between detectors: 0.3 meters without the sync cable.
- Ability to connect power and Ethernet cables, left, right and top of the metal detector.
- Stop/go Indicators on the front panel of the metal detector.
- «Dry contacts» for connecting third-party equipment (turnstile, gateway, camera, etc.)
- 4 modes of operation of intelligent counters of passenger traffic and alarms
- «Anti-throw» mode.
- Built-in uninterruptible power supply for 20 hours of battery life: optional
- Event logger on SD card: optional.
- Computer control module: the ability to connect to a computer via USB, Ethernet, Bluetooth
- Mobile application to control the metal detector from a smartphone or tablet
- Transmission of data over a local network using TCP / IP protocols
- Information exchange with the system for collecting results of technical monitoring and control using a unified data transfer protocol and metadata format developed on the basis of XML.
- Mains voltage: AC100V ~ 242V, 50/60 Hz
- Signal frequency 7000-8999 Hz (adjustable)
- Power consumption: <20 W