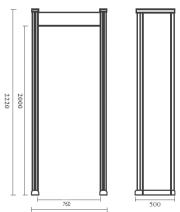

## Metal detector dimensions:

- Total gross weight: 70kg
- External dimensions:
  2220 mm (h) x 880 mm (w) x
  500 mm (g)
- Internal dimensions:
  2000 mm (s) x 760 mm (w) x
  500 mm (g)
- Working temperature:
  -20 ° C to + 55 ° C