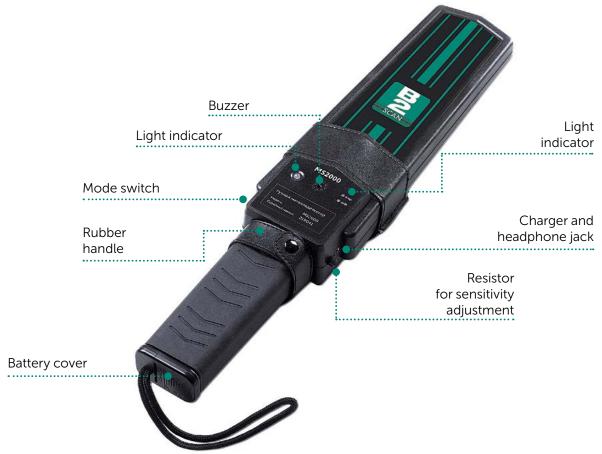

# B2scan MS2000

**B2scan MS2000** – is an advanced hand-held metal detector designed to ensure safety in public places.

The main scope of application is the search and detection of prohibited metal objects, ferrous and non-ferrous metals.

Strong noise immunity, high sensitivity. Smooth adjustment of sensitivity.

There is a silent mode of operation. Duration of work on one battery is up to 200 hours.

A dynamic beep changes the pitch depending on the mass of the object.

#### **Technical parameters:**

- Overall dimensions: 410 (l) x 80 (w) x 42 (h) mm
- Weight: 400 gr
- Operating voltage: 9 V
- Operating current: 5 mA
- Power: 6F22 battery2