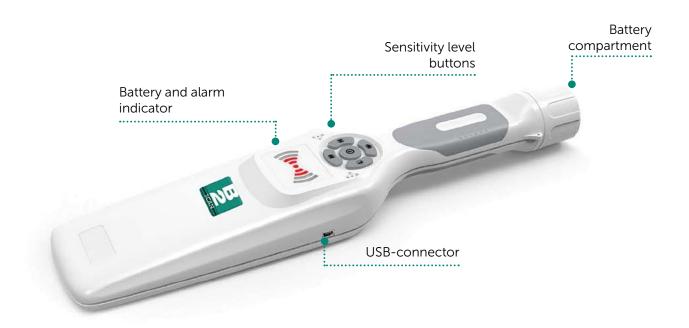

# B2scan MS1000

**B2scan MS1000** – is an advanced hand-held metal detector designed to ensure safety in public places.

The main scope of application – searching and detection of prohibited metal objects, ferrous and non-ferrous metals.

Strong noise immunity, high sensitivity. It is possible to connect headphones.

Automatic sleep mode and shutdown. Pressing any button or close location to metal automatically returns to the working state.

#### **Technical parameters:**

- Overall dimensions:  $360 (l) \times 82,5 (w) \times 42,5 (h) mm$
- Weight: 270 g
- Charger operating voltage: 5-15 V
- Operating current: 6 mA
- Power: two AA batteries
- Operating voltage: 3 V