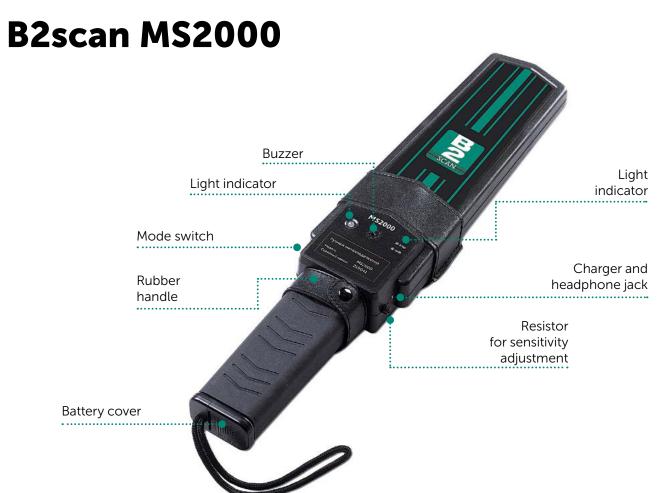

## Hand-Held Metal Detector

**B2scan MS2000** – is an advanced hand-held metal detector designed to ensure safety in public places.

The main scope of application is the search and detection of prohibited metal objects, ferrous and non-ferrous metals.

Strong noise immunity, high sensitivity. Smooth adjustment of sensitivity.

There is a silent mode of operation. Duration of work on one battery is up to 200 hours.

A dynamic beep changes the pitch depending on the mass of the object.

## **Technical parameters:**

- Overall dimensions: 410 (l)  $\times$  80 (w)  $\times$  42 (h) mm
- Weight: 400 gr
- Operating voltage: 9 V
- Operating current: 5 mA
- Power: 6F22 battery2